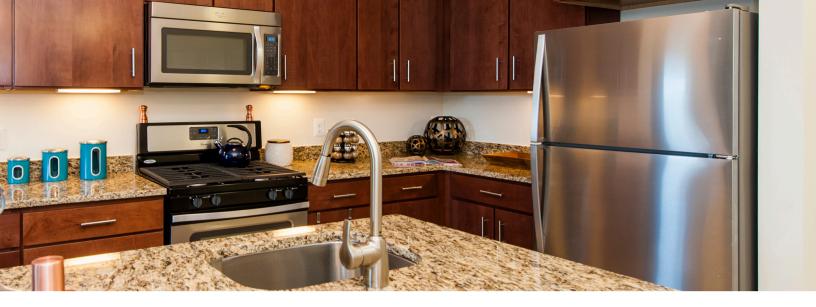

- Kitchen Island with Breakfast Bar\*
- Stainless-Steel Appliances
- Granite Countertops
- 42" Cabinets In Toffee or Espresso Finish
- Pantry for Added Storage\*
- Glass-Enclosed Shower\*
- Open-Concept Living
- Generous Closet Space
- Schuylkill River Views\*
- Private Patio or Balcony\*
- Custom Window Treatments
- Ceramic Tiling in Kitchen
- Custom Lighting
- Colonial Paneled Interior Doors