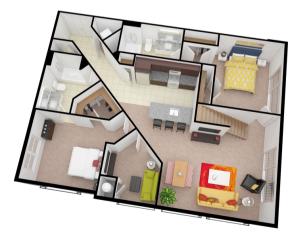

he top choice for those who enjoy sharing their living space with a close friend.

- Kitchen Island with Breakfast Bar\*
- Stainless-Steel Appliances
- Granite Countertops
- 42" Cabinets In Toffee or Espresso Finish
- Pantry for Added Storage\*
- Glass-Enclosed Shower\*
- Open-Concept Living
- Generous Closet Space
- Schuylkill River Views\*
- Private Patio or Balcony\*
- Custom Window Treatments
- Ceramic Tiling in Kitchen
- Custom Lighting
- Colonial Paneled Interior Doors











## **1 BEDROOM 1/1.5 BATHROOM**





766 SF

\*Den option available

930 SF



## **1 BEDROOM 1 BATHROOM LOFT**



First floor

908 SF Second floor



## **2 BEDROOM 2 BATHROOM**



1092 SF



#### \*Den option available

1306 SF

## **2 BEDROOM 2 BATHROOM LOFT**



1194 SF First floor 1194 SF Second floor



\*Den option available

1419 SF

### EVERYTHING YOU NEED RIGHT WITHIN YOUR Reach

- Directly adjacent to the SEPTA Spring Mill Sation
- Easy Access to the Schuylkill River Trail
- Steps away from Restaurants and Bars
- Close to Grocery and Retail Shopping
- Easy Commute into Philly, Manyunk or King of Prussia
- Great views of the Schuylkill









#### CourtsatSpringMill.com

610-825-3523 info@courtsatspringmill.com | @courtsatspringmill