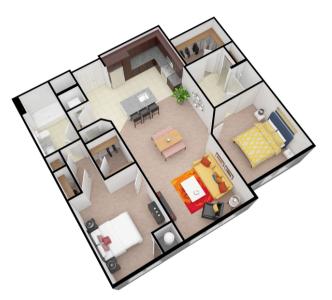

## **1 BEDROOM 1/1.5 BATHROOM**

766 SF

\*Den option available

930 SF

## **2 BEDROOM 2 BATHROOM**

1092 SF