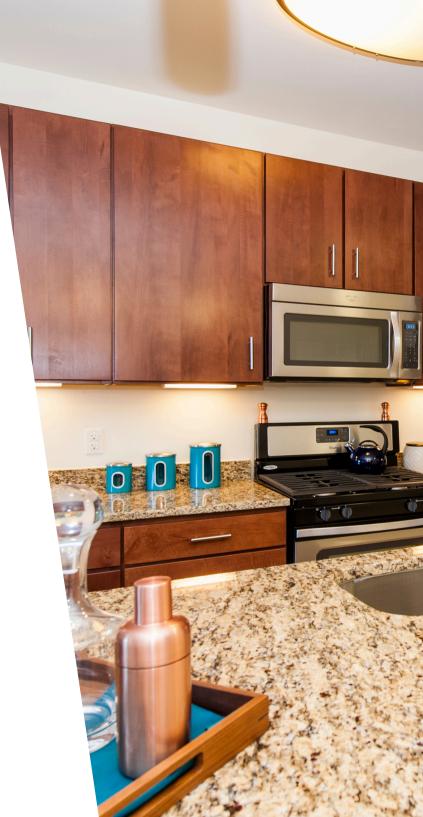

- Kitchen Island with Breakfast Bar\*
- Stainless-Steel Appliances
- Granite Countertops
- 42" Cabinets In Toffee or Espresso Finish
- Pantry for Added Storage\*
- Glass-Enclosed Shower\*
- Open-Concept Living
- Generous Closet Space
- Schuylkill River Views\*
- Private Patio or Balcony\*
- Custom Window Treatments
- Ceramic Tiling in Kitchen
- Custom Lighting
- Colonial Paneled Interior Doors