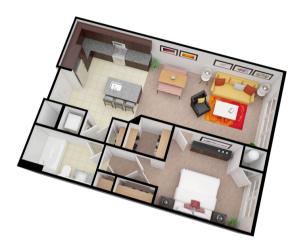

## **1 BEDROOM 1/1.5 BATHROOM**

766 SF

\*Den option available

930 SF

## **1 BEDROOM 1 BATHROOM LOFT**

First floor

908 SF Second floor

## **2 BEDROOM 2 BATHROOM**

1092 SF

#### \*Den option available

1306 SF

## **2 BEDROOM 2 BATHROOM LOFT**

1194 SF First floor 1194 SF Second floor

\*Den option available

1419 SF