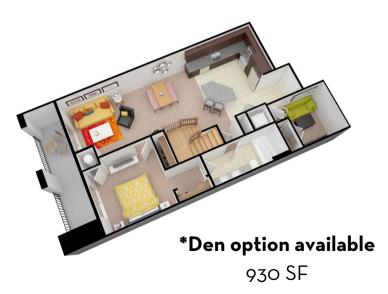

it

#### oup HOMES

Our one-bedroom apartments are ideal for those who value privacy but still want ample space to relax, while our two-bedroom apartments are the top choice for those who enjoy sharing their living space with a close friend.

- Kitchen Island with Breakfast Bar\*
- Stainless-Steel Appliances
- Granite Countertops
- 42" Cabinets In Toffee or Espresso Finish
- Pantry for Added Storage\*
- Glass-Enclosed Shower\*
- Open-Concept Living
- Generous Closet Space
- Schuylkill River Views\*
- Private Patio or Balcony\*
- Custom Window Treatments
- Ceramic Tiling in Kitchen
- Custom Lighting
- Colonial Paneled Interior Doors











## **1 BEDROOM 1/1.5 BATHROOM**





766 SF

\*Den option available

930 SF



## **1 BEDROOM 1 BATHROOM LOFT**



First floor

908 SF Second floor



## **2 BEDROOM 2 BATHROOM**



1092 SF



#### \*Den option available

1306 SF

## **2 BEDROOM 2 BATHROOM LOFT**



1194 SF First floor 1194 SF Second floor



\*Den option available

1419 SF

### EVERYTHING YOU NEED RIGHT WITHIN YOUR Reach

- Directly adjacent to the SEPTA Spring Mill Sation
- Easy Access to the Schuylkill River Trail
- Steps away from Restaurants and Bars
- Close to Grocery and Retail Shopping
- Easy Commute into Philly, Manyunk or King of Prussia
- Great views of the Schuylkill









#### CourtsatSpringMill.com

610-825-3523 info@courtsatspringmill.com | @courtsatspringmill