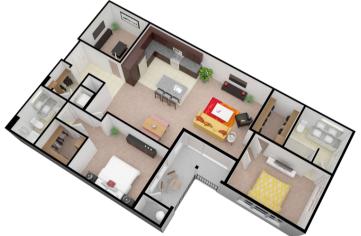

ents are ideal for those who value privacy but still want ample space to relax, while our two-bedroom apartments are the top choice for those who enjoy sharing their living space with a close friend.

- Kitchen Island with Breakfast Bar\*
- Stainless-Steel Appliances
- Granite Countertops
- 42" Cabinets In Toffee or Espresso Finish
- Pantry for Added Storage\*
- Glass-Enclosed Shower\*
- Open-Concept Living
- Generous Closet Space
- Schuylkill River Views\*
- Private Patio or Balcony\*
- Custom Window Treatments
- Ceramic Tiling in Kitchen
- Custom Lighting
- Colonial Paneled Interior Doors











## **1 BEDROOM 1/1.5 BATHROOM**





766 SF

\*Den option available

930 SF



## **1 BEDROOM 1 BATHROOM LOFT**



First floor

908 SF Second floor



## **2 BEDROOM 2 BATHROOM**



1092 SF



#### \*Den option available

1306 SF

## **2 BEDROOM 2 BATHROOM LOFT**



1194 SF First floor 1194 SF Second floor



\*Den option available

1419 SF

### EVERYTHING YOU NEED RIGHT WITHIN YOUR Reach

- Directly adjacent to the SEPTA Spring Mill Sation
- Easy Access to the Schuylkill River Trail
- Steps away from Restaurants and Bars
- Close to Grocery and Retail Shopping
- Easy Commute into Philly, Manyunk or King of Prussia
- Great views of the Schuylkill









#### CourtsatSpringMill.com

610-825-3523 info@courtsatspringmill.com | @courtsatspringmill