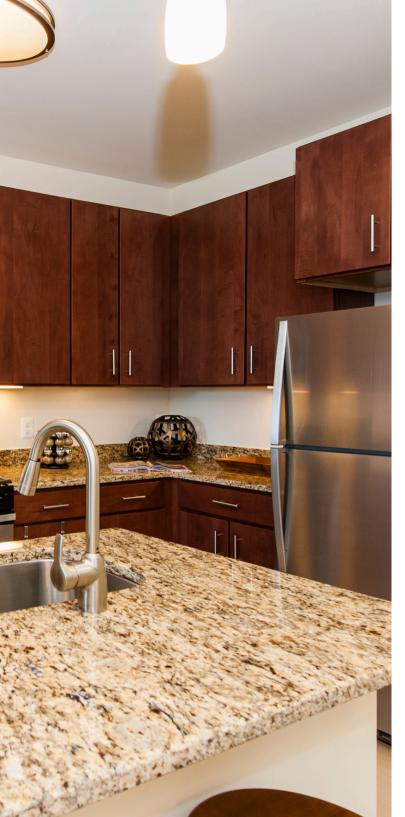

- Kitchen Island with Breakfast Bar\*
- Stainless-Steel Appliances
- Granite Countertops
- 42" Cabinets In Toffee or Espresso Finish
- Pantry for Added Storage\*
- Glass-Enclosed Shower\*
- Open-Concept Living
- Generous Closet Space
- Schuylkill River Views\*
- Private Patio or Balcony\*
- Custom Window Treatments
- Ceramic Tiling in Kitchen
- Custom Lighting
- Colonial Paneled Interior Doors