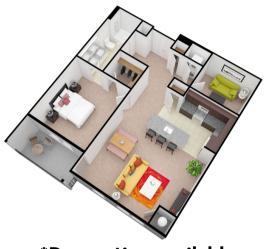

Coffee Cafe & Business Center



Resort-Style Swimming Pool



Barbecue & Picnic Area



Garage Parking



Fire Pit

#### oup HOMES

Our one-bedroom apartments are ideal for those who value privacy but still want ample space to relax, while our two-bedroom apartments are the top choice for those who enjoy sharing their living space with a close friend.

- Kitchen Island with Breakfast Bar\*
- Stainless-Steel Appliances
- Granite Countertops
- 42" Cabinets In Toffee or Espresso Finish
- Pantry for Added Storage\*
- Glass-Enclosed Shower\*
- Open-Concept Living
- Generous Closet Space
- Schuylkill River Views\*
- Private Patio or Balcony\*
- Custom Window Treatments
- Ceramic Tiling in Kitchen
- Custom Lighting
- Colonial Paneled Interior Doors











## **1 BEDROOM 1/1.5 BATHROOM**





766 SF

\*Den option available

930 SF



## **1 BEDROOM 1 BATHROOM LOFT**



First floor

908 SF Second floor



## **2 BEDROOM 2 BATHROOM**



1092 SF



#### \*Den option available

1306 SF

## **2 BEDROOM 2 BATHROOM LOFT**



1194 SF First floor 1194 SF Second floor



\*Den option available

1419 SF

### EVERYTHING YOU NEED RIGHT WITHIN YOUR Reach

- Directly adjacent to the SEPTA Spring Mill Sation
- Easy Access to the Schuylkill River Trail
- Steps away from Restaurants and Bars
- Close to Grocery and Retail Shopping
- Easy Commute into Philly, Manyunk or King of Prussia
- Great views of the Schuylkill









#### CourtsatSpringMill.com

610-825-3523 info@courtsatspringmill.com | @courtsatspringmill