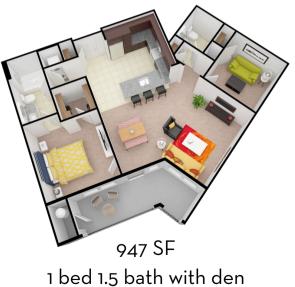

tyle Swimming Pool



Barbecue & Picnic Area



Garage Parking



Fire Pit

#### oup HOMES

Our one-bedroom apartments are ideal for those who value privacy but still want ample space to relax, while our two-bedroom apartments are the top choice for those who enjoy sharing their living space with a close friend.

- Kitchen Island with Breakfast Bar\*
- Stainless-Steel Appliances
- Granite Countertops
- 42" Cabinets In Toffee or Espresso Finish
- Pantry for Added Storage\*
- Glass-Enclosed Shower\*
- Open-Concept Living
- Generous Closet Space
- Schuylkill River Views\*
- Private Patio or Balcony\*
- Custom Window Treatments
- Ceramic Tiling in Kitchen
- Custom Lighting
- Colonial Paneled Interior Doors











## **1 BEDROOM 1/1.5 BATHROOM**





766 SF

\*Den option available

930 SF



## **1 BEDROOM 1 BATHROOM LOFT**



First floor

908 SF Second floor



## **2 BEDROOM 2 BATHROOM**



1092 SF



#### \*Den option available

1306 SF

## **2 BEDROOM 2 BATHROOM LOFT**



1194 SF First floor 1194 SF Second floor



\*Den option available

1419 SF

### EVERYTHING YOU NEED RIGHT WITHIN YOUR Reach

- Directly adjacent to the SEPTA Spring Mill Sation
- Easy Access to the Schuylkill River Trail
- Steps away from Restaurants and Bars
- Close to Grocery and Retail Shopping
- Easy Commute into Philly, Manyunk or King of Prussia
- Great views of the Schuylkill









#### CourtsatSpringMill.com

610-825-3523 info@courtsatspringmill.com | @courtsatspringmill