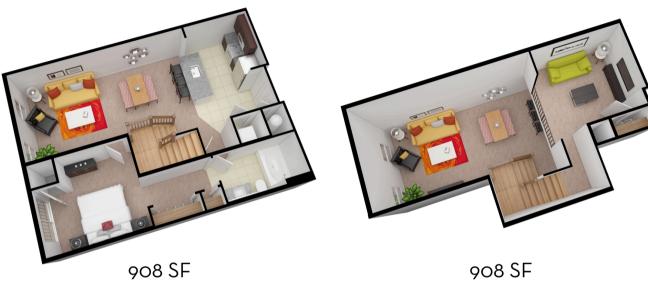

nic Area



Garage Parking



Fire Pit

#### oup HOMES

Our one-bedroom apartments are ideal for those who value privacy but still want ample space to relax, while our two-bedroom apartments are the top choice for those who enjoy sharing their living space with a close friend.

- Kitchen Island with Breakfast Bar\*
- Stainless-Steel Appliances
- Granite Countertops
- 42" Cabinets In Toffee or Espresso Finish
- Pantry for Added Storage\*
- Glass-Enclosed Shower\*
- Open-Concept Living
- Generous Closet Space
- Schuylkill River Views\*
- Private Patio or Balcony\*
- Custom Window Treatments
- Ceramic Tiling in Kitchen
- Custom Lighting
- Colonial Paneled Interior Doors











## **1 BEDROOM 1/1.5 BATHROOM**





766 SF

\*Den option available

930 SF



## **1 BEDROOM 1 BATHROOM LOFT**



First floor

908 SF Second floor



## **2 BEDROOM 2 BATHROOM**



1092 SF



#### \*Den option available

1306 SF

## **2 BEDROOM 2 BATHROOM LOFT**



1194 SF First floor 1194 SF Second floor



\*Den option available

1419 SF

### EVERYTHING YOU NEED RIGHT WITHIN YOUR Reach

- Directly adjacent to the SEPTA Spring Mill Sation
- Easy Access to the Schuylkill River Trail
- Steps away from Restaurants and Bars
- Close to Grocery and Retail Shopping
- Easy Commute into Philly, Manyunk or King of Prussia
- Great views of the Schuylkill









#### CourtsatSpringMill.com

610-825-3523 info@courtsatspringmill.com | @courtsatspringmill