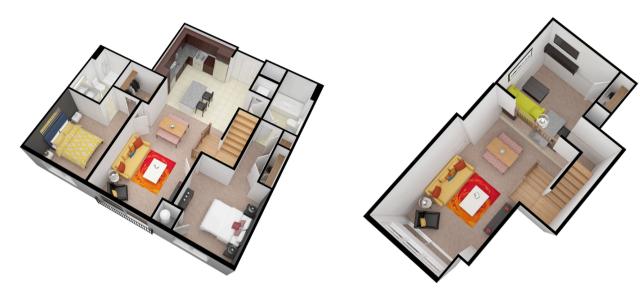

## **1 BEDROOM 1 BATHROOM LOFT**

First floor

908 SF Second floor

## **2 BEDROOM 2 BATHROOM LOFT**

1194 SF First floor 1194 SF Second floor

\*Den option available

1419 SF